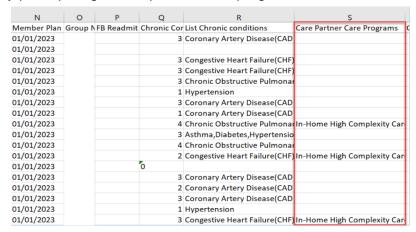

#### **Enhancement: PDF Export of Care Program Names**

Both ProviderVista and Provider Link will have the feature to export care program names for each member under the Clinical Insights section. The export contains contact information for the member so the provider can reach out to them as necessary. The member contact information can be generated by exporting and filtering members based on the selected care program or filtering for the care program prior to exporting. As a result, the export will present users with members actively participating in the specified care program.

Provider Link/ProviderVista > Clinical Insights > PDF Export Care Program Names

Florida Blue is an independent licensee of the Blue Cross and Blue Shield Association.