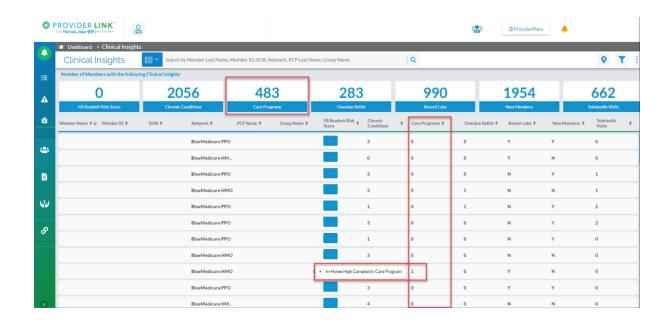

### **Enhancement: Medicare Care Program Tile and Column**

In the Clinical Insights section of the Provider Link platform, we have introduced two new features:

- 1. **Care Program Tile:** Positioned at the top of Clinical Insights, this tile provides users with a quick overview, displaying the count of members participating in a care program.
- 2. Care Program Column: This column indicates the number of care programs each member is enrolled in. Additionally, users can hover over the number to access a detailed view of the specific care program(s) associated with each member.

Provider Link > Clinical Insights > Care Program Tile/Column