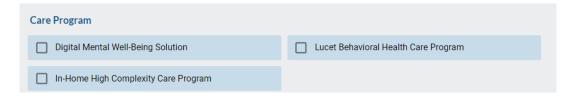

#### **Enhancement: Member Filter Based on Care Programs**

ProviderVista and Provider Link will have the ability to refine member searches by care programs. Users can conveniently multi-select from the three options shown below.

Provider Link/ProviderVista > Clinical Insights