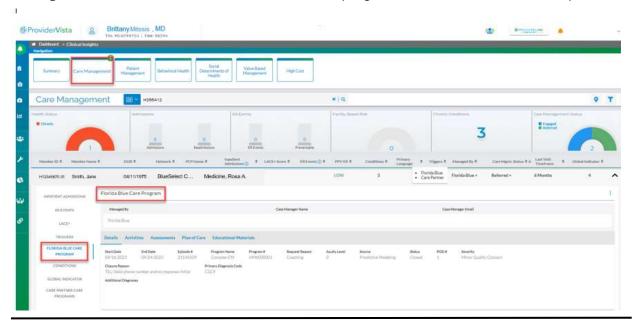

### **Enhancement: Care Programs added under Clinical Insights**

In the *Clinical Insights* section in **ProviderVista**, we have added care programs labeled as **Florida Blue Care Programs** and **Care Partner Care Programs** in a view called **Care Management.** In this view, users can see the care programs available to Florida Blue patients.

Clinical Insights > Care Management > Florida Blue Care Programs

Clinical Insights > Care Management > Care Partner Care Programs

Each Clinical Insights category displays patient data related to each care program including the program status, behavioral health indicator(s), and historical enrollment details. This allows you to address any changes or risks associated with your patient.