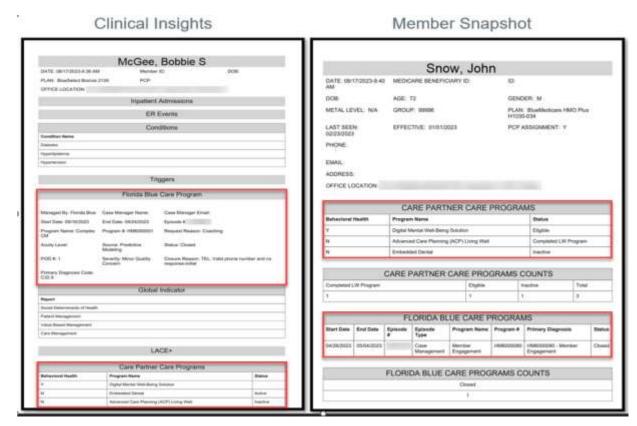

## Format Change: Clinical Insights and Member Snapshot Care Program PDF Export

We have made a slight format change to the Clinical Insights and the Member Snapshot PDF Exports data. Similar care programs data is displayed differently in each section. See below.

### **Enhancement: Care Programs added under Clinical Insights**

In the *Clinical Insights* section in **ProviderVista**, we have added care programs labeled as **Florida Blue Care Programs** and **Care Partner Care Programs** in a view called **Care Management.** In this view, users can see the care programs available to Florida Blue patients.

Clinical Insights > Care Management > Florida Blue Care Programs

Clinical Insights > Care Management > Care Partner Care Programs

Each Clinical Insights category displays patient data related to each care program including the program status, behavioral health indicator(s), and historical enrollment details. This allows you to address any changes or risks associated with your patient.

### **Enhancement: Care Programs added under Member Snapshot**

In the *Member Snapshot* view in both **ProviderVista and Provider Link**, we have added **Florida Blue Care Programs** and **Care Partners Care Programs** tiles. Users will have the ability to view additional care program details by individual program. Also, a status pie chart has been added to indicate the program includes Behavioral Health and overall care program status. To access the Member Snapshot view, simply click anywhere within the individual member line throughout any of the portal categories in Clinical Insights.

**Member Snapshot > Care Partner Care Programs** 

### Member Snapshot > Florida Blue Care Programs