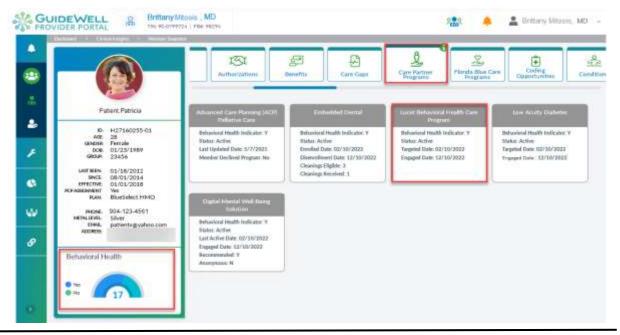

### **Enhancement: Care Programs added under Member Snapshot**

In the *Member Snapshot* view in both **ProviderVista and Provider Link**, we have added **Florida Blue Care Programs** and **Care Partners Care Programs** tiles. Users will have the ability to view additional care program details by individual program. Also, a status pie chart has been added to indicate the program includes Behavioral Health and overall care program status. To access the Member Snapshot view, simply click anywhere within the individual member line throughout any of the portal categories in Clinical Insights.

**Member Snapshot > Care Partner Care Programs** 