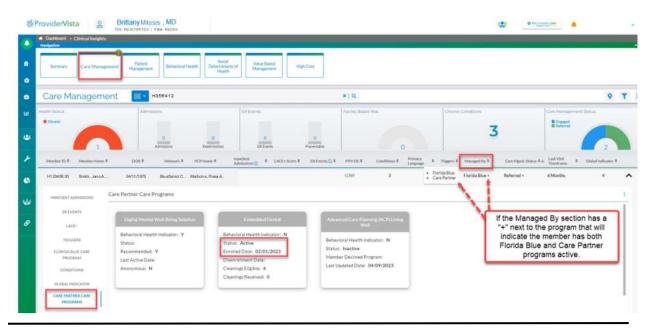

### **Enhancement: Care Programs added under Clinical Insights**

In the *Clinical Insights* section in **ProviderVista**, we have added care programs labeled as **Florida Blue Care Programs** and **Care Partner Care Programs** in a view called **Care Management.** In this view, users can see the care programs available to Florida Blue patients.

Clinical Insights > Care Management > Florida Blue Care Programs

Clinical Insights > Care Management > Care Partner Care Programs

Each Clinical Insights category displays patient data related to each care program including the program status, behavioral health indicator(s), and historical enrollment details. This allows you to address any changes or risks associated with your patient.