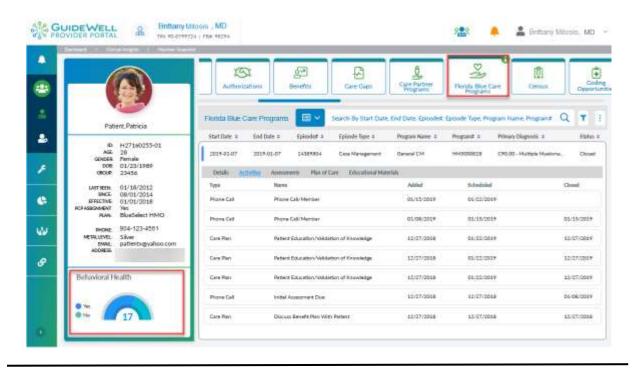

### **Enhancement: Care Programs added under Member Snapshot**

In the *Member Snapshot* view in both **ProviderVista and Provider Link**, we have added **Florida Blue Care Programs** and **Care Partners Care Programs** tiles. Users will have the ability to view additional care program details by individual program. Also, a status pie chart has been added to indicate the program includes Behavioral Health and overall care program status. To access the Member Snapshot view, simply click anywhere within the individual member line throughout any of the portal categories in Clinical Insights.

### Member Snapshot > Florida Blue Care Programs